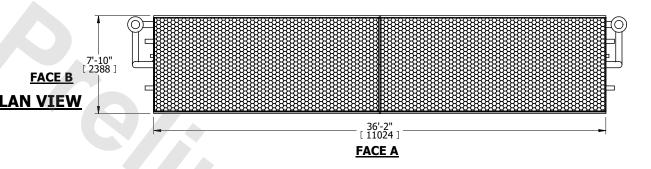

## NOTES:

- 1. (M)- FAN MOTOR LOCATION
- 2. HÉAVIEST SECTION IS COIL SECTION
- 3. MPT DENOTES MALE PIPE THREAD FPT DENOTES FEMALE PIPE THREAD BFW DENOTES BEVELED FOR WELDING GVD DENOTES GROOVED FLG DENOTES FLANGE
- PE DENOTES PLAIN END
- 4. +UNIT WEIGHT DOES NOT INCLUDE ACCESSORIES (SEE ACCESSORY DRAWINGS) 5. 3/4" [19mm] DIA. MOUNTING HOLES. REFER TO
- RECOMMENDED STEEL SUPPORT DRAWING
- 6. DIMENSIONS LISTED AS FOLLOWS: ENGLISH FT IN [METRIC] [mm]
- 7. \* APPROXIMATE DIMENSIONS DO NOT USE FOR PRE-FABRICATION OF CONNECTING PIPING PLAN VIEW 8. MAKE-UP WATER PRESSURE
- 20 psi [137 kPa] MIN, 50 psi [344 kPa] MAX