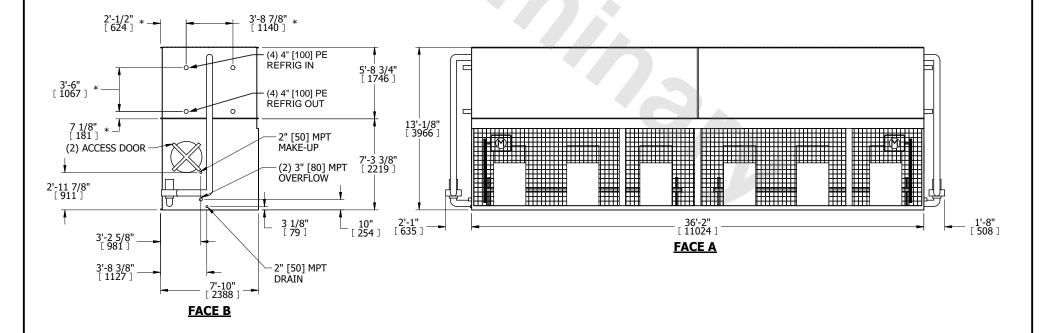

## NOTES:

- 1. (M)- FAN MOTOR LOCATION
- 2. HÉAVIEST SECTION IS COIL SECTION
- 3. MPT DENOTES MALE PIPE THREAD FPT DENOTES FEMALE PIPE THREAD BFW DENOTES BEVELED FOR WELDING GVD DENOTES GROOVED FLG DENOTES FLANGE
- PE DENOTES PLAIN END
- 4. +UNIT WEIGHT DOES NOT INCLUDE ACCESSORIES (SEE ACCESSORY DRAWINGS) 5. 3/4" [19mm] DIA. MOUNTING HOLES. REFER TO
- RECOMMENDED STEEL SUPPORT DRAWING
- 6. DIMENSIONS LISTED AS FOLLOWS: ENGLISH FT IN [METRIC] [mm]
- 7. \* APPROXIMATE DIMENSIONS DO NOT USE FOR PRE-FABRICATION OF CONNECTING PIPING PLAN VIEW 8. MAKE-UP WATER PRESSURE
- 20 psi [137 kPa] MIN, 50 psi [344 kPa] MAX