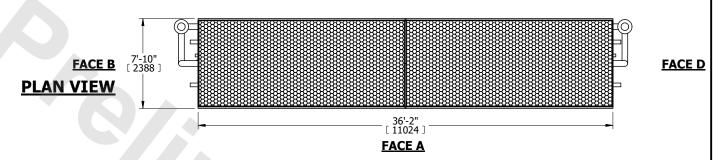

## NOTES:

- 1. (M)- FAN MOTOR LOCATION
- 2. HÉAVIEST SECTION IS COIL SECTION
- 3. MPT DENOTES MALE PIPE THREAD
  FPT DENOTES FEMALE PIPE THREAD
  BFW DENOTES BEVELED FOR WELDING
  GVD DENOTES GROOVED
  FLG DENOTES PLANGE
  BE DENOTES BLAIN END
- PE DENOTES PLAIN END 4. +UNIT WEIGHT DOES NOT INCLUDE
- ACCESSORIES (SEE ACCESSORY DRAWINGS)
  5. 3/4" [19mm] DIA. MOUNTING HOLES. REFER TO RECOMMENDED STEEL SUPPORT DRAWING
- 6. DIMENSIONS LISTED AS FOLLOWS: ENGLISH FT IN [METRIC] [mm]
- 7. \* APPROXIMATE DIMENSIONS DO NOT USE FOR PRE-FABRICATION OF CONNECTING PIPING
- 8. MAKE-UP WATER PRESSURE 20 psi [137 kPa] MIN, 50 psi [344 kPa] MAX