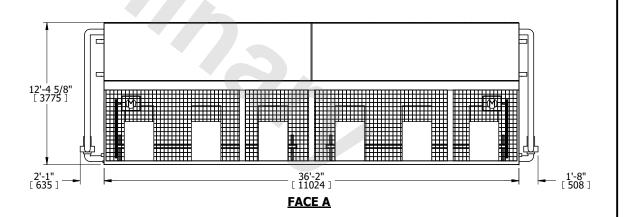

## NOTES:

- 1. (M)- FAN MOTOR LOCATION
- 2. HÉAVIEST SECTION IS COIL SECTION
- 3. MPT DENOTES MALE PIPE THREAD
  FPT DENOTES FEMALE PIPE THREAD
  BFW DENOTES BEVELED FOR WELDING
  GVD DENOTES GROOVED
  FLG DENOTES PLANGE
  BE DENOTES BLAIN END
- PE DENOTES PLAIN END 4. +UNIT WEIGHT DOES NOT INCLUDE
- ACCESSORIES (SEE ACCESSORY DRAWINGS)
  5. 3/4" [19mm] DIA. MOUNTING HOLES. REFER TO RECOMMENDED STEEL SUPPORT DRAWING
- 6. DIMENSIONS LISTED AS FOLLOWS: ENGLISH FT IN [METRIC] [mm]
- 7. \* APPROXIMATE DIMENSIONS DO NOT USE FOR PRE-FABRICATION OF CONNECTING PIPING
- 8. MAKE-UP WATER PRESSURE 20 psi [137 kPa] MIN, 50 psi [344 kPa] MAX