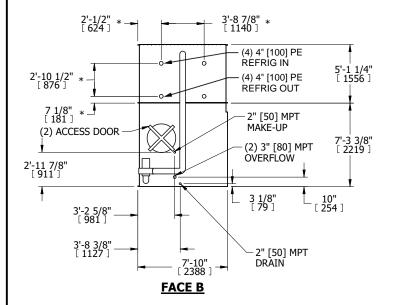

## NOTES:

- 1. (M)- FAN MOTOR LOCATION
- 2. HÉAVIEST SECTION IS COIL SECTION
- 3. MPT DENOTES MALE PIPE THREAD
  FPT DENOTES FEMALE PIPE THREAD
  BFW DENOTES BEVELED FOR WELDING
  GVD DENOTES GROOVED
  FLG DENOTES PLANGE
  BE DENOTES BLAIN END
- PE DENOTES PLAIN END 4. +UNIT WEIGHT DOES NOT INCLUDE
- ACCESSORIES (SEE ACCESSORY DRAWINGS)
  5. 3/4" [19mm] DIA. MOUNTING HOLES. REFER TO RECOMMENDED STEEL SUPPORT DRAWING
- 6. DIMENSIONS LISTED AS FOLLOWS: ENGLISH FT IN [METRIC] [mm]
- 7. \* APPROXIMATE DIMENSIONS DO NOT USE FOR PRE-FABRICATION OF CONNECTING PIPING
- 8. MAKE-UP WATER PRESSURE 20 psi [137 kPa] MIN, 50 psi [344 kPa] MAX