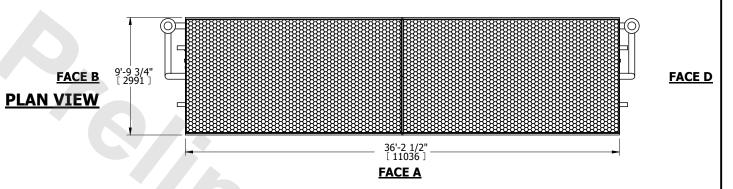

## NOTES:

- 1. (M)- FAN MOTOR LOCATION
- 2. HÉAVIEST SECTION IS COIL SECTION
- 3. MPT DENOTES MALE PIPE THREAD FPT DENOTES FEMALE PIPE THREAD BFW DENOTES BEVELED FOR WELDING GVD DENOTES GROOVED

FLG DENOTES FLANGE

- PE DENOTES PLAIN END 4. +UNIT WEIGHT DOES NOT INCLUDE
- ACCESSORIES (SEE ACCESSORY DRAWINGS) 5. 3/4" [19mm] DIA. MOUNTING HOLES. REFER TO
- 8. 3/4" [19mm] DIA. MOUNTING HOLES. REFER TO RECOMMENDED STEEL SUPPORT DRAWING
- 6. DIMENSIONS LISTED AS FOLLOWS: ENGLISH FT IN [METRIC] [mm]
- 7. \* APPROXIMATE DIMENSIONS DO NOT USE FOR PRE-FABRICATION OF CONNECTING PIPING
- 8. MAKE-UP WATER PRESSURE 20 psi [137 kPa] MIN, 50 psi [344 kPa] MAX