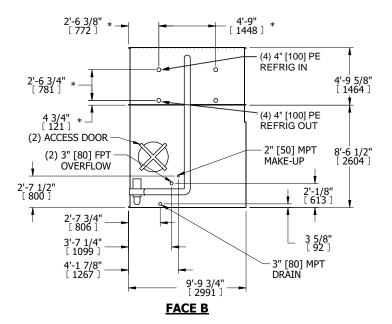

## NOTES:

- 1. (M)- FAN MOTOR LOCATION
- 2. HÉAVIEST SECTION IS COIL SECTION
- 3. MPT DENOTES MALE PIPE THREAD FPT DENOTES FEMALE PIPE THREAD BFW DENOTES BEVELED FOR WELDING GVD DENOTES GROOVED

FLG DENOTES FLANGE

- PE DENOTES PLAIN END 4. +UNIT WEIGHT DOES NOT INCLUDE
- ACCESSORIES (SEE ACCESSORY DRAWINGS) 5. 3/4" [19mm] DIA. MOUNTING HOLES. REFER TO
- 8. 3/4" [19mm] DIA. MOUNTING HOLES. REFER TO RECOMMENDED STEEL SUPPORT DRAWING
- 6. DIMENSIONS LISTED AS FOLLOWS: ENGLISH FT IN [METRIC] [mm]
- 7. \* APPROXIMATE DIMENSIONS DO NOT USE FOR PRE-FABRICATION OF CONNECTING PIPING
- 8. MAKE-UP WATER PRESSURE 20 psi [137 kPa] MIN, 50 psi [344 kPa] MAX