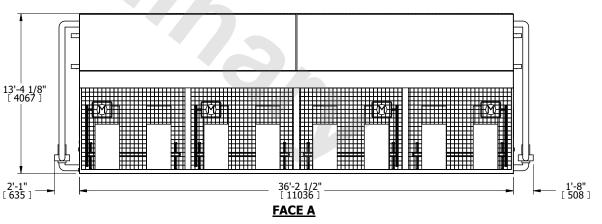

## NOTES:

- 1. (M)- FAN MOTOR LOCATION
- 2. HÉAVIEST SECTION IS COIL SECTION
- 3. MPT DENOTES MALE PIPE THREAD FPT DENOTES FEMALE PIPE THREAD BFW DENOTES BEVELED FOR WELDING GVD DENOTES GROOVED

FLG DENOTES FLANGE

- PE DENOTES PLAIN END 4. +UNIT WEIGHT DOES NOT INCLUDE
- ACCESSORIES (SEE ACCESSORY DRAWINGS) 5. 3/4" [19mm] DIA. MOUNTING HOLES. REFER TO
- 8. 3/4" [19mm] DIA. MOUNTING HOLES. REFER TO RECOMMENDED STEEL SUPPORT DRAWING
- 6. DIMENSIONS LISTED AS FOLLOWS: ENGLISH FT IN [METRIC] [mm]
- 7. \* APPROXIMATE DIMENSIONS DO NOT USE FOR PRE-FABRICATION OF CONNECTING PIPING
- 8. MAKE-UP WATER PRESSURE 20 psi [137 kPa] MIN, 50 psi [344 kPa] MAX