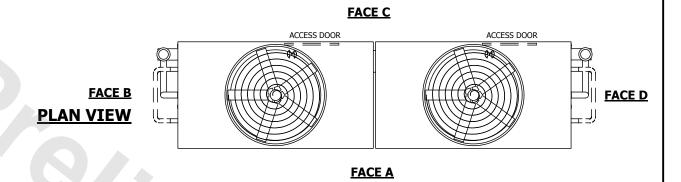

## NOTES:

- 1. (M)- FAN MOTOR LOCATION
- 2. HEAVIEST SECTION IS UPPER SECTION
- 3. MPT DENOTES MALE PIPE THREAD
  FPT DENOTES FEMALE PIPE THREAD
  BFW DENOTES BEVELED FOR WELDING
  GVD DENOTES GROOVED
  FLG DENOTES FLANGE
  PE DENOTES PLAIN END
- 4. +UNIT WEIGHT DOES NOT INCLUDE ACCESSORIES (SEE ACCESSORY DRAWINGS)
- 5. MAKE-UP WATER PRESSURE 20 psi MIN [137 kPa], 50 psi MAX [344 kPa]
- 6. \*-APPROXIMATE DIMENSIONS DO NOT USE FOR PRE-FABRICATION OF CONNECTING PIPING
- 7. SERIES FLOW PIPING AND AUX. CROSSOVER DRAIN BY OTHERS.
- 8. 3/4" [19mm] DIA. MOUNTING HOLES. REFER TO RECOMMENDED STEEL SUPPORT DRAWING.
- 9. DIMENSIONS LISTED AS FOLLOWS: ENGLISH FT-IN METRIC [mm]