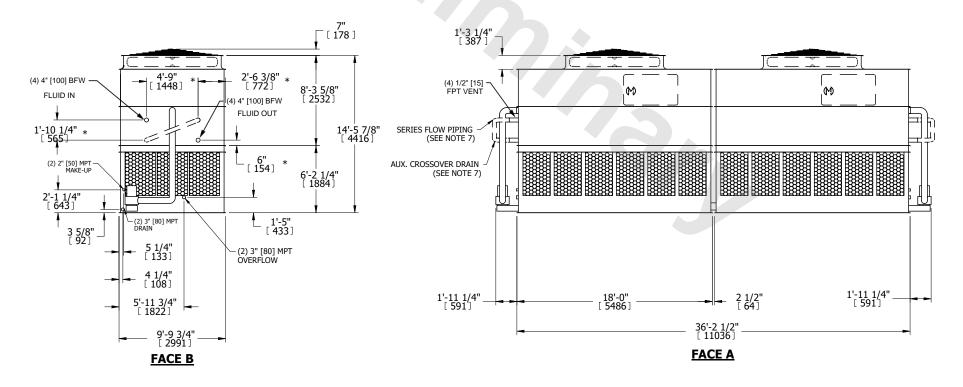

## NOTES:

- 1. (M)- FAN MOTOR LOCATION
- 2. HEAVIEST SECTION IS UPPER SECTION
- 3. MPT DENOTES MALE PIPE THREAD
  FPT DENOTES FEMALE PIPE THREAD
  BFW DENOTES BEVELED FOR WELDING
  GVD DENOTES GROOVED
  FLG DENOTES FLANGE
  PE DENOTES PLAIN END
- 4. +UNIT WEIGHT DOES NOT INCLUDE ACCESSORIES (SEE ACCESSORY DRAWINGS)
- 5. MAKE-UP WATER PRESSURE 20 psi MIN [137 kPa], 50 psi MAX [344 kPa]
- 6. \*-APPROXIMATE DIMENSIONS DO NOT USE FOR PRE-FABRICATION OF CONNECTING PIPING
- 7. SERIES FLOW PIPING AND AUX. CROSSOVER DRAIN BY OTHERS.
- 8. 3/4" [19mm] DIA. MOUNTING HOLES. REFER TO RECOMMENDED STEEL SUPPORT DRAWING.
- 9. DIMENSIONS LISTED AS FOLLOWS: ENGLISH FT-IN METRIC [mm]