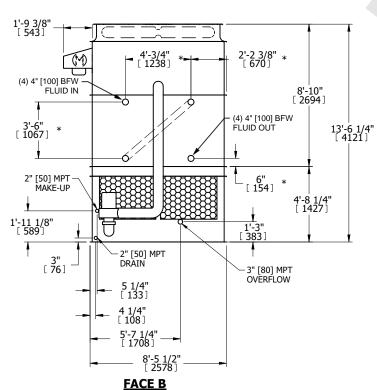

## NOTES:

- 1. (M) FAN MOTOR LOCATION
- 2. HÉAVIEST SECTION IS UPPER SECTION
- 3. MPT DENOTES MALE PIPE THREAD FPT DENOTES FEMALE PIPE THREAD BFW DENOTES BEVELED FOR WELDING **GVD DENOTES GROOVED** FLG DENOTES FLANGE PE DENOTES PLAIN END
- 4. + UNIT WEIGHT DOES NOT INCLUDE ACCESSORIES (SEE SEPARATE DRAWINGS FOR ACCESSORIES)
- 5. MAKE-UP WATER PRESSURE 20 psi MIN [137 kPa], 50 psi MAX [344 kPa]
- 6. \* APPROXIMATE DIMENSIONS DO NOT USE FOR PRE-FABRICATION OF CONNECTING
- 7. SERIES FLOW PIPING AND AUX. CROSSOVER **DRAIN BY OTHERS**
- 8. 3/4" [19MM] DIA. MOUNTING HOLES. REFER TO RECOMMENDED STEEL SUPPORT DRAWING.
- 9. DIMENSIONS LISTED AS FOLLOWS: