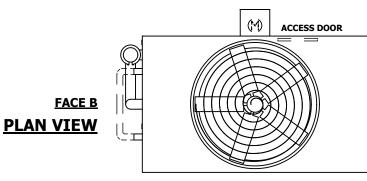

## NOTES:

- 1. (M) FAN MOTOR LOCATION
- 2. HÉAVIEST SECTION IS UPPER SECTION
- 3. MPT DENOTES MALE PIPE THREAD FPT DENOTES FEMALE PIPE THREAD BFW DENOTES BEVELED FOR WELDING **GVD DENOTES GROOVED** FLG DENOTES FLANGE PE DENOTES PLAIN END
- 4. + UNIT WEIGHT DOES NOT INCLUDE ACCESSORIES (SEE SEPARATE DRAWINGS FOR ACCESSORIES)
- 5. MAKE-UP WATER PRESSURE 20 psi MIN [137 kPa], 50 psi MAX [344 kPa]
- 6. \* APPROXIMATE DIMENSIONS DO NOT USE FOR PRE-FABRICATION OF CONNECTING
- 7. SERIES FLOW PIPING AND AUX. CROSSOVER **DRAIN BY OTHERS**
- 8. 3/4" [19MM] DIA. MOUNTING HOLES. REFER TO RECOMMENDED STEEL SUPPORT DRAWING.
- 9. DIMENSIONS LISTED AS FOLLOWS: