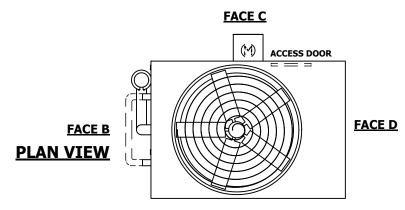

## NOTES:

- 1. (M) FAN MOTOR LOCATION
- 2. HEAVIEST SECTION IS UPPER SECTION
- 3. MPT DENOTES MALE PIPE THREAD FPT DENOTES FEMALE PIPE THREAD BFW DENOTES BEVELED FOR WELDING GVD DENOTES GROOVED FLG DENOTES FLANGE PE DENOTES PLAIN END
- 4. + UNIT WEIGHT DOES NOT INCLUDE ACCESSORIES (SEE SEPARATE DRAWINGS FOR ACCESSORIES)
- 5. MAKE-UP WATER PRESSURE 20 psi MIN [137 kPa], 50 psi MAX [344 kPa]
- 6. \* APPROXIMATE DIMENSIONS DO NOT USE FOR PRE-FABRICATION OF CONNECTING PIPING
- 7. SERIES FLOW PIPING AND AUX. CROSSOVER DRAIN BY OTHERS
- 8. 3/4" [19MM] DIA. MOUNTING HOLES. REFER TO RECOMMENDED STEEL SUPPORT DRAWING.
- 9. DIMENSIONS LISTED AS FOLLOWS: ENGLISH FT-IN