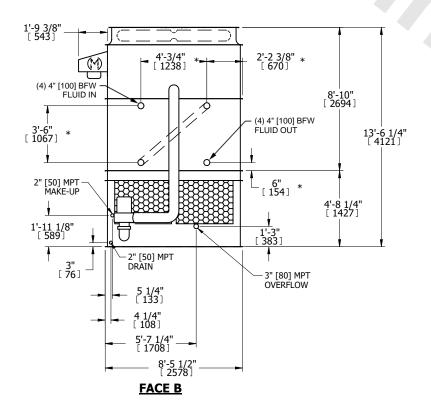

## NOTES:

- 1. (M) FAN MOTOR LOCATION
- 2. HEAVIEST SECTION IS UPPER SECTION
- 3. MPT DENOTES MALE PIPE THREAD FPT DENOTES FEMALE PIPE THREAD BFW DENOTES BEVELED FOR WELDING GVD DENOTES GROOVED FLG DENOTES FLANGE PE DENOTES PLAIN END
- 4. + UNIT WEIGHT DOES NOT INCLUDE ACCESSORIES (SEE SEPARATE DRAWINGS FOR ACCESSORIES)
- 5. MAKE-UP WATER PRESSURE 20 psi MIN [137 kPa], 50 psi MAX [344 kPa]
- 6. \* APPROXIMATE DIMENSIONS DO NOT USE FOR PRE-FABRICATION OF CONNECTING PIPING
- 7. SERIES FLOW PIPING AND AUX. CROSSOVER DRAIN BY OTHERS
- 8. 3/4" [19MM] DIA. MOUNTING HOLES. REFER TO RECOMMENDED STEEL SUPPORT DRAWING.
- 9. DIMENSIONS LISTED AS FOLLOWS: ENGLISH FT-IN

METRIC [mm]

FACE A

OPERATING WEIGHT

25880 lbs+ [11740] kg+

HEAVIEST SECTION WEIGHT

16890 lbs+ [7665] kg+

NO. OF SHIPPING SECTIONS

DRAWN BY: JLG