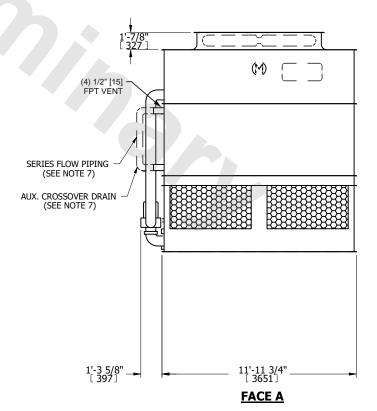

## NOTES:

- 1. (M) FAN MOTOR LOCATION
- 2. HEAVIEST SECTION IS UPPER SECTION
- 3. MPT DENOTES MALE PIPE THREAD FPT DENOTES FEMALE PIPE THREAD BFW DENOTES BEVELED FOR WELDING GVD DENOTES GROOVED FLG DENOTES FLANGE PE DENOTES PLAIN END
- 4. + UNIT WEIGHT DOES NOT INCLUDE ACCESSORIES (SEE SEPARATE DRAWINGS FOR ACCESSORIES)
- 5. MAKE-UP WATER PRESSURE 20 psi MIN [137 kPa], 50 psi MAX [344 kPa]
- 6. \* APPROXIMATE DIMENSIONS DO NOT USE FOR PRE-FABRICATION OF CONNECTING PIPING
- 7. SERIES FLOW PIPING AND AUX. CROSSOVER DRAIN BY OTHERS
- 8. 3/4" [19MM] DIA. MOUNTING HOLES. REFER TO RECOMMENDED STEEL SUPPORT DRAWING.
- 9. DIMENSIONS LISTED AS FOLLOWS: ENGLISH FT-IN