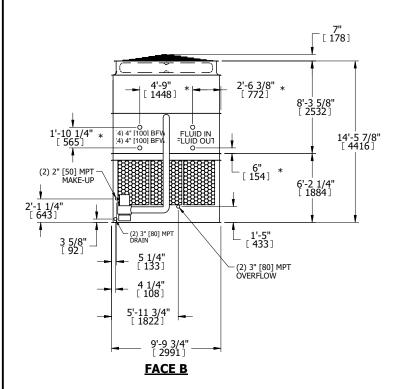

## NOTES:

- 1. (M)- FAN MOTOR LOCATION
- 2. HEAVIEST SECTION IS UPPER SECTION
- 3. MPT DENOTES MALE PIPE THREAD
  FPT DENOTES FEMALE PIPE THREAD
  BFW DENOTES BEVELED FOR WELDING
  GVD DENOTES GROOVED
  FLG DENOTES FLANGE
  PE DENOTES PLAIN END
- 4. +UNIT WEIGHT DOES NOT INCLUDE ACCESSORIES (SEE ACCESSORY DRAWINGS)
- 5. MAKE-UP WATER PRESSURE 20 psi MIN [137 kPa], 50 psi MAX [344 kPa]
- 6. \*-APPROXIMATE DIMENSIONS DO NOT USE FOR PRE-FABRICATION OF CONNECTING PIPING
- 7. 3/4" [19mm] DIA. MOUNTING HOLES. REFER TO RECOMMENDED STEEL SUPPORT DRAWING.
- 8. DIMENSIONS LISTED AS FOLLOWS: ENGLISH FT-IN METRIC [mm]