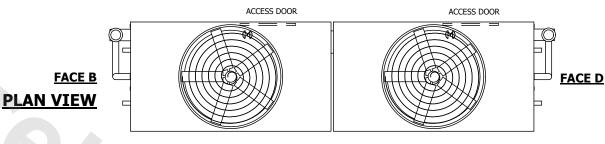

## NOTES:

- 1. (M)- FAN MOTOR LOCATION
- 2. HEAVIEST SECTION IS UPPER SECTION
- 3. MPT DENOTES MALE PIPE THREAD
  FPT DENOTES FEMALE PIPE THREAD
  BFW DENOTES BEVELED FOR WELDING
  GVD DENOTES GROOVED
  FLG DENOTES FLANGE
  PE DENOTES PLAIN END
- 4. +UNIT WEIGHT DOES NOT INCLUDE ACCESSORIES (SEE ACCESSORY DRAWINGS)
- 5. MAKE-UP WATER PRESSURE 20 psi MIN [137 kPa], 50 psi MAX [344 kPa]
- 6. \*-APPROXIMATE DIMENSIONS DO NOT USE FOR PRE-FABRICATION OF CONNECTING PIPING
- 7. 3/4" [19mm] DIA. MOUNTING HOLES. REFER TO RECOMMENDED STEEL SUPPORT DRAWING.
- 8. DIMENSIONS LISTED AS FOLLOWS: ENGLISH FT-IN METRIC [mm]