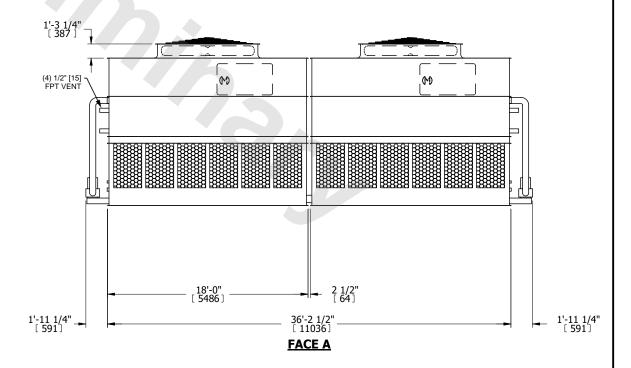

UNIT    | CLOSED CIRCUIT COOLER |           |
|---------|-----------------------|-----------|
| MODEL # | eco-ATWB 10-3I36      | SCALE NTS |

EVAPCO, INC. Evapeo

## NOTES:

- 1. (M)- FAN MOTOR LOCATION
- 2. HEAVIEST SECTION IS UPPER SECTION
- 3. MPT DENOTES MALE PIPE THREAD
  FPT DENOTES FEMALE PIPE THREAD
  BFW DENOTES BEVELED FOR WELDING
  GVD DENOTES GROOVED
  FLG DENOTES FLANGE
  PE DENOTES PLAIN END
- 4. +UNIT WEIGHT DOES NOT INCLUDE ACCESSORIES (SEE ACCESSORY DRAWINGS)
- 5. MAKE-UP WATER PRESSURE 20 psi MIN [137 kPa], 50 psi MAX [344 kPa]
- 6. \*-APPROXIMATE DIMENSIONS DO NOT USE FOR PRE-FABRICATION OF CONNECTING PIPING
- 7. 3/4" [19mm] DIA. MOUNTING HOLES. REFER TO RECOMMENDED STEEL SUPPORT DRAWING.
- 8. DIMENSIONS LISTED AS FOLLOWS: ENGLISH FT-IN METRIC [mm]





**FACE A**