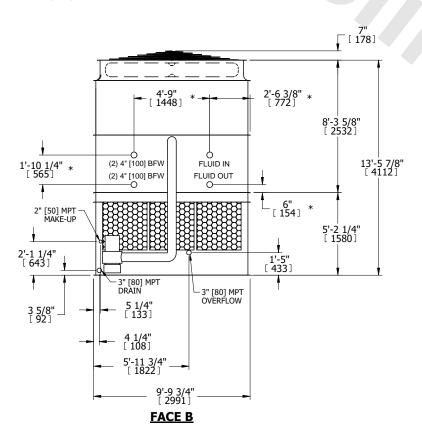

UNIT **CLOSED CIRCUIT COOLER** MODEL # NTS eco-ATWB 10-3J12

EVAPCO, INC. Evapeo

DWG. # REV. WB3TM1206-DRC-ST DATE 5/19/2024 SERIAL #

## NOTES:

- 1. (M)- FAN MOTOR LOCATION
- 2. HEAVIEST SECTION IS UPPER SECTION
- 3. MPT DENOTES MALE PIPE THREAD FPT DENOTES FEMALE PIPE THREAD BFW DENOTES BEVELED FOR WELDING **GVD DENOTES GROOVED** FLG DENOTES FLANGE PE DENOTES PLAIN END
- 4. +UNIT WEIGHT DOES NOT INCLUDE ACCESSORIES (SEE ACCESSORY DRAWINGS)
- 5. MAKE-UP WATER PRESSURE 20 psi MIN [137 kPa], 50 psi MAX [344 kPa]
- 6. \*-APPROXIMATE DIMENSIONS DO NOT USE FOR PRE-FABRICATION OF CONNECTING
- 7. 3/4" [19mm] DIA. MOUNTING HOLES. REFER TO RECOMMENDED STEEL SUPPORT DRAWING.
- 8. DIMENSIONS LISTED AS FOLLOWS: **ENGLISH FT-IN** METRIC [mm]

**FACE C** ACCESS DOOR **FACE B FACE D PLAN VIEW** 

**FACE A** 

**SHIPPING** 14720 lbs+ [6680] kg+ WEIGHT

OPERATING WEIGHT

22230 lbs+ [10085] kg+

HEAVIEST SECTION WEIGHT

12170 lbs+ [5525] kg+

NO. OF SHIPPING SECTIONS