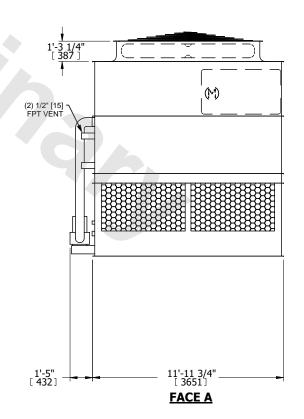

UNIT **CLOSED CIRCUIT COOLER** MODEL # NTS eco-ATWB 10-3J12

EVAPCO, INC. Evapeo

DWG. # REV. WB3TM1206-DRC-ST DATE 5/19/2024 SERIAL #

## NOTES:

- 1. (M)- FAN MOTOR LOCATION
- 2. HEAVIEST SECTION IS UPPER SECTION
- 3. MPT DENOTES MALE PIPE THREAD FPT DENOTES FEMALE PIPE THREAD BFW DENOTES BEVELED FOR WELDING **GVD DENOTES GROOVED** FLG DENOTES FLANGE PE DENOTES PLAIN END
- 4. +UNIT WEIGHT DOES NOT INCLUDE ACCESSORIES (SEE ACCESSORY DRAWINGS)
- 5. MAKE-UP WATER PRESSURE 20 psi MIN [137 kPa], 50 psi MAX [344 kPa]
- 6. \*-APPROXIMATE DIMENSIONS DO NOT USE FOR PRE-FABRICATION OF CONNECTING
- 7. 3/4" [19mm] DIA. MOUNTING HOLES. REFER TO RECOMMENDED STEEL SUPPORT DRAWING.
- 8. DIMENSIONS LISTED AS FOLLOWS: **ENGLISH FT-IN** METRIC [mm]

**FACE C** ACCESS DOOR **FACE B FACE D PLAN VIEW** 

**FACE A** 

**SHIPPING** 14720 lbs+ [6680] kg+ WEIGHT

OPERATING WEIGHT

22230 lbs+ [10085] kg+

HEAVIEST SECTION WEIGHT

12170 lbs+ [5525] kg+

NO. OF SHIPPING SECTIONS