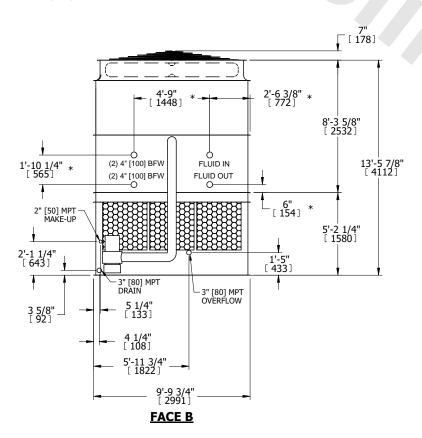

UNIT CLOSED CIRCUIT COOLER

MODEL # eco-ATWB 10-3J12 SCALE NTS

EVAPCO, INC. Evapeo

DWG. # WB3TM1206-DRC-ST REV. SERIAL # DATE 5/20/2024

## NOTES:

- 1. (M)- FAN MOTOR LOCATION
- 2. HEAVIEST SECTION IS UPPER SECTION
- 3. MPT DENOTES MALE PIPE THREAD
  FPT DENOTES FEMALE PIPE THREAD
  BFW DENOTES BEVELED FOR WELDING
  GVD DENOTES GROOVED
  FLG DENOTES FLANGE
  PE DENOTES PLAIN END
- 4. +UNIT WEIGHT DOES NOT INCLUDE ACCESSORIES (SEE ACCESSORY DRAWINGS)
- 5. MAKE-UP WATER PRESSURE 20 psi MIN [137 kPa], 50 psi MAX [344 kPa]
- 6. \*-APPROXIMATE DIMENSIONS DO NOT USE FOR PRE-FABRICATION OF CONNECTING PIPING
- 7. 3/4" [19mm] DIA. MOUNTING HOLES. REFER TO RECOMMENDED STEEL SUPPORT DRAWING.
- 8. DIMENSIONS LISTED AS FOLLOWS: ENGLISH FT-IN METRIC [mm]

FACE D

FACE B

PLAN VIEW

**FACE A** 