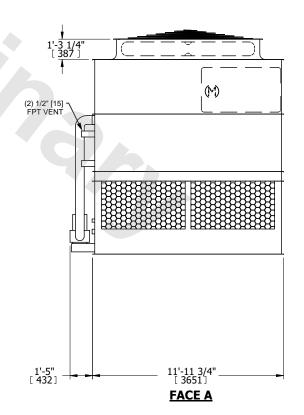

UNIT CLOSED CIRCUIT COOLER

MODEL # eco-ATWB 10-3J12 SCALE NTS

EVAPCO, INC. Evapeo

DWG. # WB3TM1206-DRC-ST REV. SERIAL # DATE 5/20/2024

## NOTES:

- 1. (M)- FAN MOTOR LOCATION
- 2. HEAVIEST SECTION IS UPPER SECTION
- 3. MPT DENOTES MALE PIPE THREAD
  FPT DENOTES FEMALE PIPE THREAD
  BFW DENOTES BEVELED FOR WELDING
  GVD DENOTES GROOVED
  FLG DENOTES FLANGE
  PE DENOTES PLAIN END
- 4. +UNIT WEIGHT DOES NOT INCLUDE ACCESSORIES (SEE ACCESSORY DRAWINGS)
- 5. MAKE-UP WATER PRESSURE 20 psi MIN [137 kPa], 50 psi MAX [344 kPa]
- 6. \*-APPROXIMATE DIMENSIONS DO NOT USE FOR PRE-FABRICATION OF CONNECTING PIPING
- 7. 3/4" [19mm] DIA. MOUNTING HOLES. REFER TO RECOMMENDED STEEL SUPPORT DRAWING.
- 8. DIMENSIONS LISTED AS FOLLOWS: ENGLISH FT-IN METRIC [mm]

FACE D

FACE B

PLAN VIEW

**FACE A** 