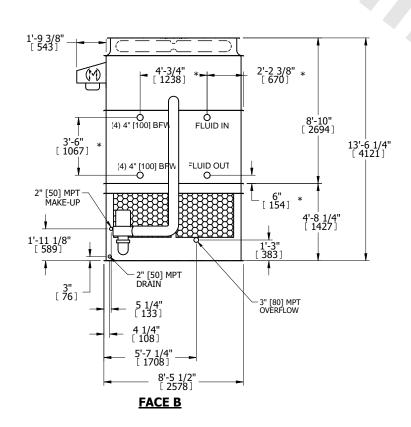

## NOTES:

- 1. (M)- FAN MOTOR LOCATION
- 2. HEAVIEST SECTION IS UPPER SECTION
- 3. MPT DENOTES MALE PIPE THREAD FPT DENOTES FEMALE PIPE THREAD BFW DENOTES BEVELED FOR WELDING **GVD DENOTES GROOVED** FLG DENOTES FLANGE PE DENOTES PLAIN END
- 4. +UNIT WEIGHT DOES NOT INCLUDE ACCESSORIES (SEE ACCESSORY DRAWINGS)
- 5. MAKE-UP WATER PRESSURE 20 psi MIN [137 kPa], 50 psi MAX [344 kPa]
- 6. \*-APPROXIMATE DIMENSIONS DO NOT USE FOR PRE-FABRICATION OF CONNECTING
- 7. 3/4" [19mm] DIA. MOUNTING HOLES. REFER TO RECOMMENDED STEEL SUPPORT DRAWING.
- 8. DIMENSIONS LISTED AS FOLLOWS: **ENGLISH FT-IN** METRIC [mm]