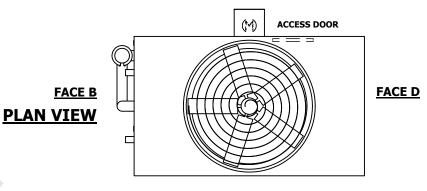

## NOTES:

- 1. (M)- FAN MOTOR LOCATION
- 2. HEAVIEST SECTION IS UPPER SECTION
- 3. MPT DENOTES MALE PIPE THREAD FPT DENOTES FEMALE PIPE THREAD BFW DENOTES BEVELED FOR WELDING **GVD DENOTES GROOVED** FLG DENOTES FLANGE PE DENOTES PLAIN END
- 4. +UNIT WEIGHT DOES NOT INCLUDE ACCESSORIES (SEE ACCESSORY DRAWINGS)
- 5. MAKE-UP WATER PRESSURE 20 psi MIN [137 kPa], 50 psi MAX [344 kPa]
- 6. \*-APPROXIMATE DIMENSIONS DO NOT USE FOR PRE-FABRICATION OF CONNECTING
- 7. 3/4" [19mm] DIA. MOUNTING HOLES. REFER TO RECOMMENDED STEEL SUPPORT DRAWING.
- 8. DIMENSIONS LISTED AS FOLLOWS: **ENGLISH FT-IN** METRIC [mm]

## **FACE C**