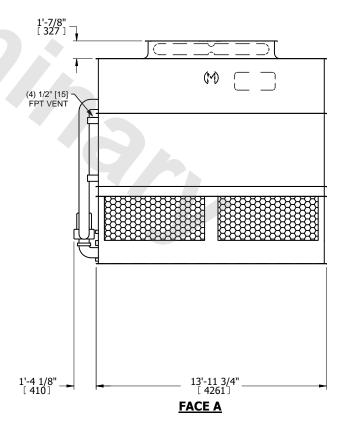

## NOTES:

- 1. (M)- FAN MOTOR LOCATION
- 2. HEAVIEST SECTION IS UPPER SECTION
- 3. MPT DENOTES MALE PIPE THREAD FPT DENOTES FEMALE PIPE THREAD BFW DENOTES BEVELED FOR WELDING **GVD DENOTES GROOVED** FLG DENOTES FLANGE PE DENOTES PLAIN END
- 4. +UNIT WEIGHT DOES NOT INCLUDE ACCESSORIES (SEE ACCESSORY DRAWINGS)
- 5. MAKE-UP WATER PRESSURE 20 psi MIN [137 kPa], 50 psi MAX [344 kPa]
- 6. \*-APPROXIMATE DIMENSIONS DO NOT USE FOR PRE-FABRICATION OF CONNECTING
- 7. 3/4" [19mm] DIA. MOUNTING HOLES. REFER TO RECOMMENDED STEEL SUPPORT DRAWING.
- 8. DIMENSIONS LISTED AS FOLLOWS: **ENGLISH FT-IN** METRIC [mm]

## **FACE A**

**SHIPPING** 21440 lbs+ [9730] kg+ WEIGHT

**OPERATING** WEIGHT

29720 lbs+ [13485] kg+

HEAVIEST SECTION WEIGHT

19360 lbs+ [8785] kg+

NO. OF SHIPPING SECTIONS

DRAWN BY: SLR