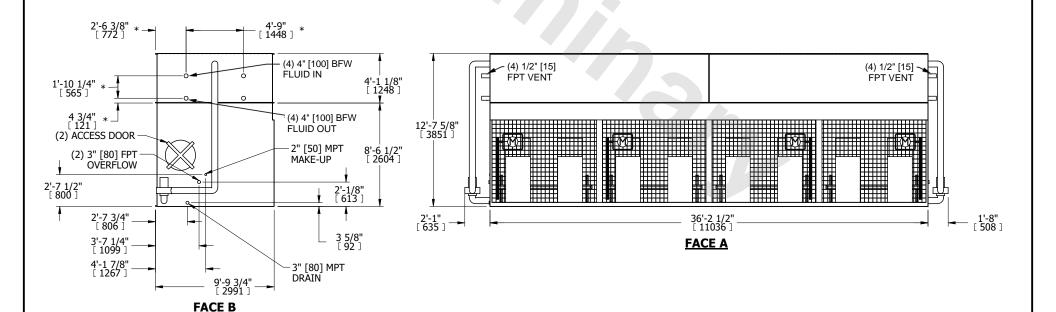

## NOTES:

- 1. (M)- FAN MOTOR LOCATION
- 2. HÉAVIEST SECTION IS COIL SECTION
- 3. MPT DENOTES MALE PIPE THREAD FPT DENOTES FEMALE PIPE THREAD BFW DENOTES BEVELED FOR WELDING **GVD DENOTES GROOVED** FLG DENOTES FLANGE PE DENOTES PLAIN END
- 4. +UNIT WEIGHT DOES NOT INCLUDE ACCESSORIES (SEE ACCESSORY DRAWINGS)
- 5. 3/4" [19mm] DIA. MOUNTING HOLES. REFER TO RECOMMENDED STEEL SUPPORT DRAWING
- 6. DIMENSIONS LISTED AS FOLLOWS: ENGLISH FT IN [METRIC] [mm]
- 7. \* APPROXIMATE DIMENSIONS DO NOT USE FOR PRE-FABRICATION OF CONNECTING PIPING 8. MAKE-UP WATER PRESSURE
- 20 psi [137 kPa] MIN, 50 psi [344 kPa] MAX

**FACE C** 

**FACE A** 

**FACE D**