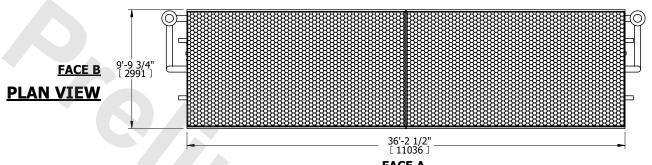

IT COOLER |           |
|---------|-----------------------|-----------|
| MODEL # | LSWE 10-3K36          | SCALE NTS |



DWG. # REV. WLETM3606-DRD-ST DATE 5/18/2024 SERIAL #

## NOTES:

- 1. (M)- FAN MOTOR LOCATION
- 2. HÉAVIEST SECTION IS COIL SECTION
- 3. MPT DENOTES MALE PIPE THREAD FPT DENOTES FEMALE PIPE THREAD BFW DENOTES BEVELED FOR WELDING **GVD DENOTES GROOVED** FLG DENOTES FLANGE PE DENOTES PLAIN END
- 4. +UNIT WEIGHT DOES NOT INCLUDE ACCESSORIES (SEE ACCESSORY DRAWINGS)
- 5. 3/4" [19mm] DIA. MOUNTING HOLES. REFER TO RECOMMENDED STEEL SUPPORT DRAWING
- 6. DIMENSIONS LISTED AS FOLLOWS: ENGLISH FT IN [METRIC] [mm]
- 7. \* APPROXIMATE DIMENSIONS DO NOT USE FOR PRE-FABRICATION OF CONNECTING PIPING 8. MAKE-UP WATER PRESSURE
- 20 psi [137 kPa] MIN, 50 psi [344 kPa] MAX

**FACE C** 



**FACE A** 



**FACE D**