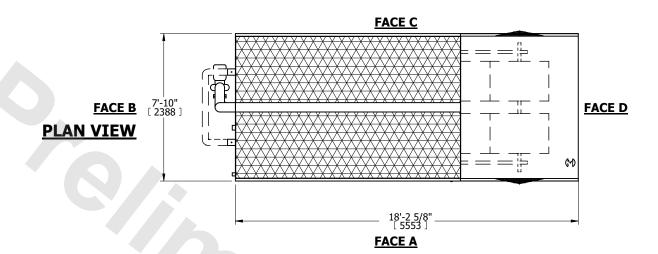

UNIT CLOSED CIRCUIT COOLER

MODEL # LRWB 8-7012-Z SCALE NTS

EVAPCO, INC. Evapco

DWG. # WV081214-DRF-SF REV. SERIAL # DATE 5/13/2024

NO. OF SHIPPING SECTIONS

DRAWN BY:

## NOTES:

**SHIPPING** 

WEIGHT

- 1. (M)- FAN MOTOR LOCATION
- 2. MPT DENOTES MALE PIPE THREAD FPT DENOTES FEMALE PIPE THREAD BFW DENOTES BEVELED FOR WELDING GVD DENOTES GROOVED FLG DENOTES FLANGE PE DENOTES PLAIN END
- 3. +UNIT WEIGHT DOES NOT INCLUDE ACCESSORIES (SEE ACCESSORY DRAWINGS)
- 4. 3/4" [19mm] DIA. MOUNTING HOLES. REFER TÓ RECOMMENDED STEEL SUPPORT DRAWING
- 5. DIMENSIONS LISTED AS FOLLOWS: ENGLISH FT IN [METRIC] [mm]
- 6. \* APPROXIMATE DIMENSIONS DO NOT USE FOR PRE-FABRICATION OF CONNECTING PIPING.
- 7. MAKE-UP WATER PRESSURE 20 psi [137 kPa] MIN, 50 psi [344 kPa] MAX
- 8. SERIES FLOW PIPING AND AUX. CROSSOVER DRAIN ARE BY OTHERS

**OPERATING** 

WEIGHT

23420 lbs+ [10625] kg+

14990 lbs+ [6800] kg+

HEAVIEST SECTION

WEIGHT

14990 lbs+ [6800] kg+