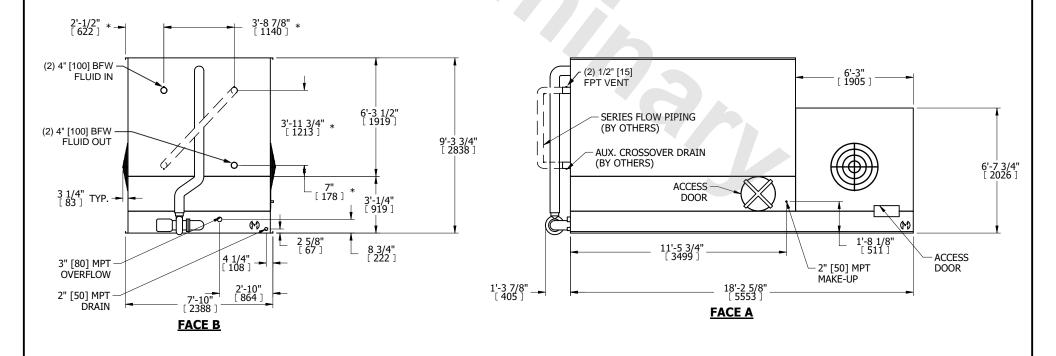

## NOTES:

**SHIPPING** 

WEIGHT

- 1. (M)- FAN MOTOR LOCATION
- 2. MPT DENOTES MALE PIPE THREAD FPT DENOTES FEMALE PIPE THREAD BFW DENOTES BEVELED FOR WELDING GVD DENOTES GROOVED FLG DENOTES FLANGE PE DENOTES PLAIN END
- 3. +UNIT WEIGHT DOES NOT INCLUDE ACCESSORIES (SEE ACCESSORY DRAWINGS)
- 4. 3/4" [19mm] DIA. MOUNTING HOLES. REFER TÓ RECOMMENDED STEEL SUPPORT DRAWING
- 5. DIMENSIONS LISTED AS FOLLOWS: ENGLISH FT IN [METRIC] [mm]
- 6. \* APPROXIMATE DIMENSIONS DO NOT USE FOR PRE-FABRICATION OF CONNECTING PIPING.
- 7. MAKE-UP WATER PRESSURE 20 psi [137 kPa] MIN, 50 psi [344 kPa] MAX
- 8. SERIES FLOW PIPING AND AUX. CROSSOVER DRAIN ARE BY OTHERS

**OPERATING** 

WEIGHT

23420 lbs+ [10625] kg+

14990 lbs+ [6800] kg+

HEAVIEST SECTION

WEIGHT

14990 lbs+ [6800] kg+