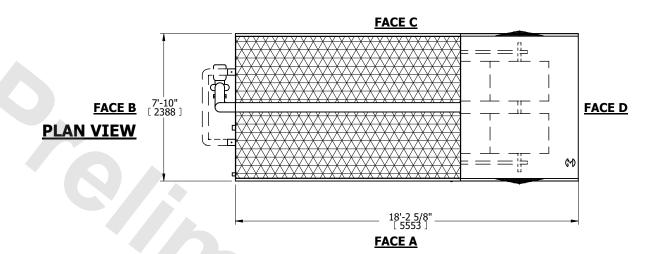

| UNIT    | CLOSED CIRCUIT COOLER |           |
|---------|-----------------------|-----------|
| MODEL # | LRWB 8-7O12-Z         | SCALE NTS |

EVAPCO, INC. EVAPCO

DWG. # WV081214-DRF-SF REV. SERIAL # DATE 5/12/2024

NO. OF SHIPPING SECTIONS

DRAWN BY:

## NOTES:

**SHIPPING** 

WEIGHT

- 1. (M)- FAN MOTOR LOCATION
- 2. MPT DENOTES MALE PIPE THREAD
  FPT DENOTES FEMALE PIPE THREAD
  BFW DENOTES BEVELED FOR WELDING
  GVD DENOTES GROOVED
  FLG DENOTES FLANGE
  PE DENOTES PLAIN END
- 3. +UNIT WEIGHT DOES NOT INCLUDE ACCESSORIES (SEE ACCESSORY DRAWINGS)
- 4. 3/4" [19mm] DIA. MOUNTING HOLES. REFER TÓ RECOMMENDED STEEL SUPPORT DRAWING
- 5. DIMENSIONS LISTED AS FOLLOWS: ENGLISH FT IN [METRIC] [mm]
- 6. \* APPROXIMATE DIMENSIONS DO NOT USE FOR PRE-FABRICATION OF CONNECTING PIPING.
- 7. MAKE-UP WATER PRESSURE 20 psi [137 kPa] MIN, 50 psi [344 kPa] MAX
- 8. SERIES FLOW PIPING AND AUX. CROSSOVER DRAIN ARE BY OTHERS