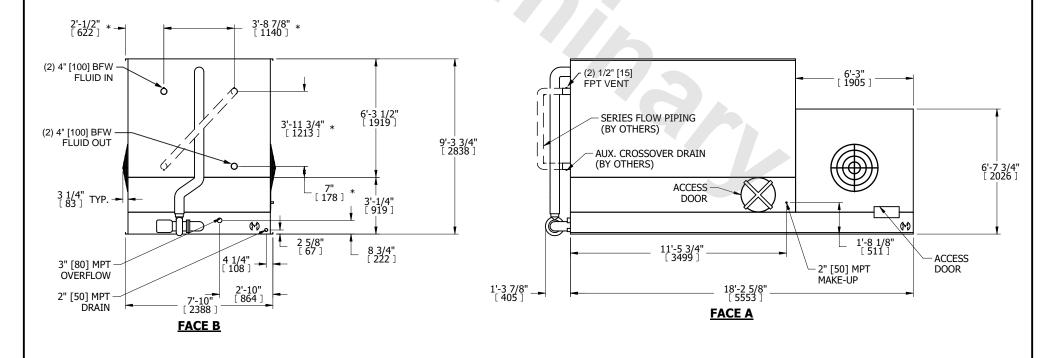

## NOTES:

**SHIPPING** 

WEIGHT

- 1. (M)- FAN MOTOR LOCATION
- 2. MPT DENOTES MALE PIPE THREAD
  FPT DENOTES FEMALE PIPE THREAD
  BFW DENOTES BEVELED FOR WELDING
  GVD DENOTES GROOVED
  FLG DENOTES FLANGE
  PE DENOTES PLAIN END
- 3. +UNIT WEIGHT DOES NOT INCLUDE ACCESSORIES (SEE ACCESSORY DRAWINGS)
- 4. 3/4" [19mm] DIA. MOUNTING HOLES. REFER TÓ RECOMMENDED STEEL SUPPORT DRAWING
- 5. DIMENSIONS LISTED AS FOLLOWS: ENGLISH FT IN [METRIC] [mm]
- 6. \* APPROXIMATE DIMENSIONS DO NOT USE FOR PRE-FABRICATION OF CONNECTING PIPING.
- 7. MAKE-UP WATER PRESSURE 20 psi [137 kPa] MIN, 50 psi [344 kPa] MAX
- 8. SERIES FLOW PIPING AND AUX. CROSSOVER DRAIN ARE BY OTHERS

**OPERATING** 

WEIGHT

23420 lbs+ [10625] kg+

14990 lbs+ [6800] kg+

HEAVIEST SECTION

WEIGHT

14990 lbs+ [6800] kg+