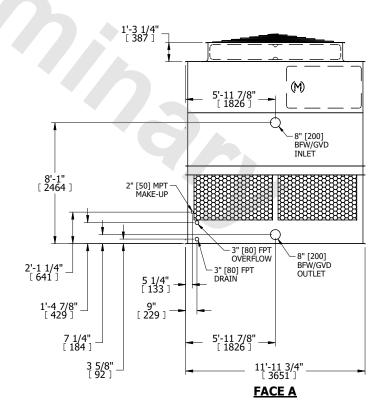

## NOTES:

- 1. (M)- FAN MOTOR LOCATION
- 2. HÉAVIEST SECTION IS UPPER SECTION
- 3. MPT DENOTES MALE PIPE THREAD
  FPT DENOTES FEMALE PIPE THREAD
  BFW DENOTES BEVELED FOR WELDING
  GVD DENOTES GROOVED
  FLG DENOTES FLANGE
- 4. +UNIT WEIGHT DOES NOT INCLUDE ACCESSORIES (SEE ACCESSORY DRAWINGS)
- 5. MAKE-UP WATER PRESSURE 20 psi MIN [137 kPa], 50 psi MAX [344 kPa]
- 6. 3/4" [19MM] DIA. MOUNTING HOLES. REFER TO RECOMENDED STEEL SUPPORT DRAWING.
- 7. DIMENSIONS LISTED AS FOLLOWS: ENGLISH FT-IN [METRIC] [mm]

## FACE C

**FACE D** 

**FACE A** 