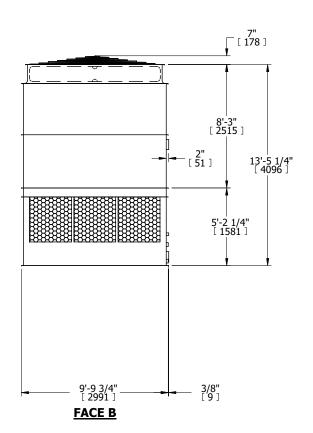

| UNIT    | COOLING TOWER |           |  |
|---------|---------------|-----------|--|
| MODEL # | AT 110-2I12   | SCALE NTS |  |

EVAPCO, INC. Evapeo

**FACE B** 

**PLAN VIEW** 

| DWG. #   | T3TM1224-DRD-ST | REV. | -        |
|----------|-----------------|------|----------|
| SERIAL # |                 | DATE | 5/4/2024 |

## NOTES:

- 1. (M)- FAN MOTOR LOCATION
- 2. HÉAVIEST SECTION IS UPPER SECTION
- 3. MPT DENOTES MALE PIPE THREAD
  FPT DENOTES FEMALE PIPE THREAD
  BFW DENOTES BEVELED FOR WELDING
  GVD DENOTES GROOVED
  FLG DENOTES FLANGE
- 4. +UNIT WEIGHT DOES NOT INCLUDE ACCESSORIES (SEE ACCESSORY DRAWINGS)
- 5. MAKE-UP WATER PRESSURE 20 psi MIN [137 kPa], 50 psi MAX [344 kPa]
- 6. 3/4" [19MM] DIA. MOUNTING HOLES. REFER TO RECOMENDED STEEL SUPPORT DRAWING.
- 7. DIMENSIONS LISTED AS FOLLOWS: ENGLISH FT-IN [METRIC] [mm]