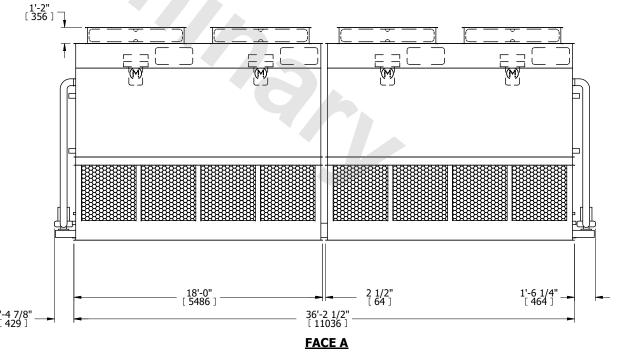

**SHIPPING** 

WEIGHT

- 1. (M)- FAN MOTOR LOCATION
- 2. HEAVIEST SECTION IS FAN/CASING SECTION
- 3. MPT DENOTES MALE PIPE THREAD FPT DENOTES FEMALE PIPE THREAD BFW DENOTES BEVELED FOR WELDING **GVD DENOTES GROOVED** FLG DENOTES FLANGE PE DENOTES PLAIN END
- 4. +UNIT WEIGHT DOES NOT INCLUDE ACCESSORIES (SEE ACCESSORY DRAWINGS)
- 5. MAKE-UP WATER PRESSURE 20 psi MIN [137 kPa], 50 psi MAX [344 kPa]
- 6. \*-APPROXIMATE DIMENSIONS DO NOT USE FOR PRE-FABRICATION OF CONNECTING
- 7. 3/4" [19mm] DIA. MOUNTING HOLES. REFER TO RECOMMENDED STEEL SUPPORT DRAWING.
- 8. DIMENSIONS LISTED AS FOLLOWS: **ENGLISH FT-IN** METRIC [mm]