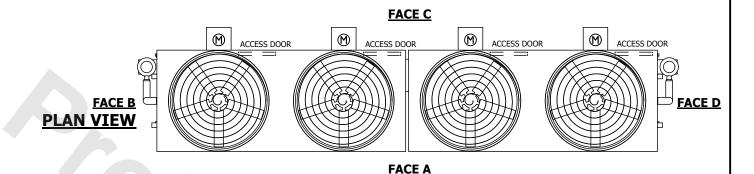

**SHIPPING** 

WEIGHT

- 1. (M)- FAN MOTOR LOCATION
- 2. HEAVIEST SECTION IS FAN/CASING SECTION
- 3. MPT DENOTES MALE PIPE THREAD FPT DENOTES FEMALE PIPE THREAD BFW DENOTES BEVELED FOR WELDING **GVD DENOTES GROOVED** FLG DENOTES FLANGE PE DENOTES PLAIN END
- 4. +UNIT WEIGHT DOES NOT INCLUDE ACCESSORIES (SEE ACCESSORY DRAWINGS)
- 5. MAKE-UP WATER PRESSURE 20 psi MIN [137 kPa], 50 psi MAX [344 kPa]
- 6. \*-APPROXIMATE DIMENSIONS DO NOT USE FOR PRE-FABRICATION OF CONNECTING
- 7. 3/4" [19mm] DIA. MOUNTING HOLES. REFER TO RECOMMENDED STEEL SUPPORT DRAWING.
- 8. DIMENSIONS LISTED AS FOLLOWS: **ENGLISH FT-IN** METRIC [mm]