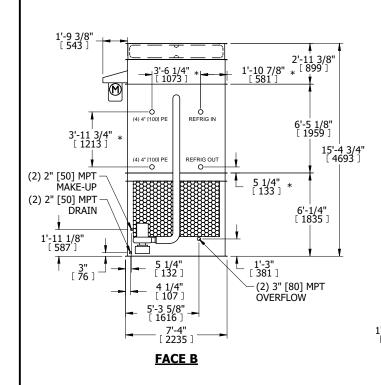

**SHIPPING** 

WEIGHT

- 1. (M)- FAN MOTOR LOCATION
- 2. HEAVIEST SECTION IS FAN/CASING SECTION
- 3. MPT DENOTES MALE PIPE THREAD FPT DENOTES FEMALE PIPE THREAD BFW DENOTES BEVELED FOR WELDING **GVD DENOTES GROOVED** FLG DENOTES FLANGE PE DENOTES PLAIN END
- 4. +UNIT WEIGHT DOES NOT INCLUDE ACCESSORIES (SEE ACCESSORY DRAWINGS)
- 5. MAKE-UP WATER PRESSURE 20 psi MIN [137 kPa], 50 psi MAX [344 kPa]
- 6. \*-APPROXIMATE DIMENSIONS DO NOT USE FOR PRE-FABRICATION OF CONNECTING
- 7. 3/4" [19mm] DIA. MOUNTING HOLES. REFER TO RECOMMENDED STEEL SUPPORT DRAWING.
- 8. DIMENSIONS LISTED AS FOLLOWS: **ENGLISH FT-IN** METRIC [mm]