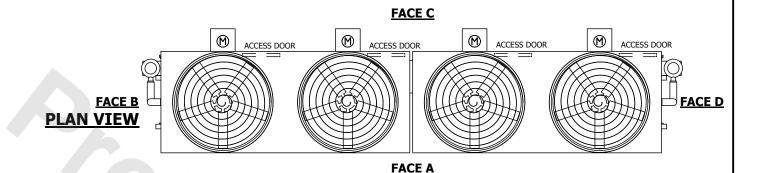

## NOTES:

**SHIPPING** 

WEIGHT

- 1. (M)- FAN MOTOR LOCATION
- 2. HEAVIEST SECTION IS FAN/CASING SECTION
- 3. MPT DENOTES MALE PIPE THREAD
  FPT DENOTES FEMALE PIPE THREAD
  BFW DENOTES BEVELED FOR WELDING
  GVD DENOTES GROOVED
  FLG DENOTES FLANGE
  PE DENOTES PLAIN END
- 4. +UNIT WEIGHT DOES NOT INCLUDE ACCESSORIES (SEE ACCESSORY DRAWINGS)
- 5. MAKE-UP WATER PRESSURE 20 psi MIN [137 kPa], 50 psi MAX [344 kPa]
- 6. \*-APPROXIMATE DIMENSIONS DO NOT USE FOR PRE-FABRICATION OF CONNECTING PIPING
- 7. 3/4" [19mm] DIA. MOUNTING HOLES. REFER TO RECOMMENDED STEEL SUPPORT DRAWING.
- 8. DIMENSIONS LISTED AS FOLLOWS: ENGLISH FT-IN METRIC [mm]

55680 lbs+ [25260] kg+

OPERATING

WEIGHT

60430 lbs+ [27415] kg+

**FACE** A

22040 lbs+ [10000] kg+

HEAVIEST SECTION

WEIGHT