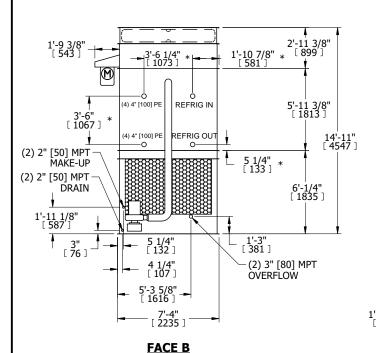

## NOTES:

**SHIPPING** 

WEIGHT

- 1. (M)- FAN MOTOR LOCATION
- 2. HEAVIEST SECTION IS FAN/CASING SECTION
- 3. MPT DENOTES MALE PIPE THREAD
  FPT DENOTES FEMALE PIPE THREAD
  BFW DENOTES BEVELED FOR WELDING
  GVD DENOTES GROOVED
  FLG DENOTES FLANGE
  PE DENOTES PLAIN END
- 4. +UNIT WEIGHT DOES NOT INCLUDE ACCESSORIES (SEE ACCESSORY DRAWINGS)
- 5. MAKE-UP WATER PRESSURE 20 psi MIN [137 kPa], 50 psi MAX [344 kPa]
- 6. \*-APPROXIMATE DIMENSIONS DO NOT USE FOR PRE-FABRICATION OF CONNECTING PIPING
- 7. 3/4" [19mm] DIA. MOUNTING HOLES. REFER TO RECOMMENDED STEEL SUPPORT DRAWING.
- 8. DIMENSIONS LISTED AS FOLLOWS: ENGLISH FT-IN METRIC [mm]

55680 lbs+ [25260] kg+

OPERATING

WEIGHT

60430 lbs+ [27415] kg+

**FACE** A

22040 lbs+ [10000] kg+

HEAVIEST SECTION

WEIGHT