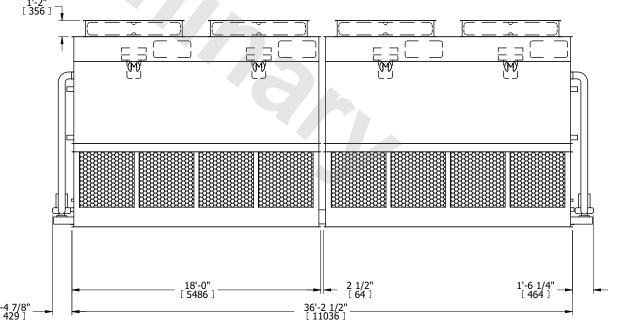

## NOTES:

**SHIPPING** 

WEIGHT

- 1. (M)- FAN MOTOR LOCATION
- 2. HEAVIEST SECTION IS FAN/CASING SECTION
- 3. MPT DENOTES MALE PIPE THREAD
  FPT DENOTES FEMALE PIPE THREAD
  BFW DENOTES BEVELED FOR WELDING
  GVD DENOTES GROOVED
  FLG DENOTES FLANGE
  PE DENOTES PLAIN END
- 4. +UNIT WEIGHT DOES NOT INCLUDE ACCESSORIES (SEE ACCESSORY DRAWINGS)
- 5. MAKE-UP WATER PRESSURE 20 psi MIN [137 kPa], 50 psi MAX [344 kPa]
- 6. \*-APPROXIMATE DIMENSIONS DO NOT USE FOR PRE-FABRICATION OF CONNECTING PIPING
- 7. 3/4" [19mm] DIA. MOUNTING HOLES. REFER TO RECOMMENDED STEEL SUPPORT DRAWING.
- 8. DIMENSIONS LISTED AS FOLLOWS: ENGLISH FT-IN METRIC [mm]

55680 lbs+ [25260] kg+

OPERATING

WEIGHT

60430 lbs+ [27415] kg+

**FACE** A

22040 lbs+ [10000] kg+

HEAVIEST SECTION

WEIGHT

NO. OF SHIPPING SECTIONS